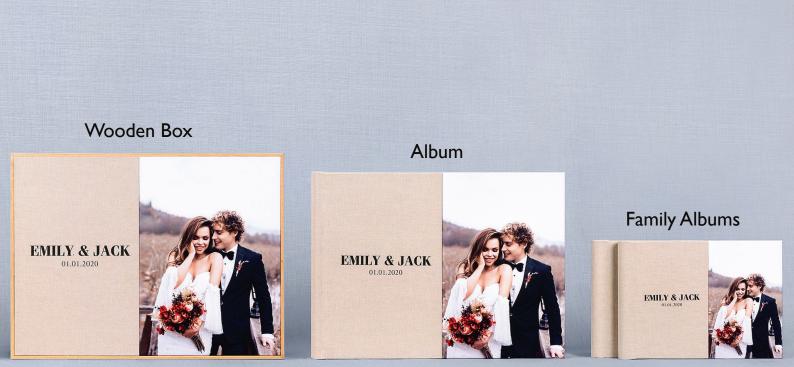

#### 32,5cm x 65cm

Wooden box

Table frame

Wall frame

COTTON

30cm x 80cm

#### **Album Sizes**

32,5cm x 65cm

30cm x 80cm

Wooden box

Table frame

Wall frame

PLEXIGLASS WOOD COTTON

#### **Album Sizes**

30cm x 80cm

32,5cm x 65cm

Wooden box

Table frame

Wall frame

#### **Album Sizes**

32,5cm x 65cm

Wooden box

Table frame

Wall frame

### **Album Sizes**

32,5cm x 65cm

Wooden box

**Table frame** 

Wall frame

## **Album Sizes**

32,5cm x 65cm

Wooden box

Table frame

Wall frame