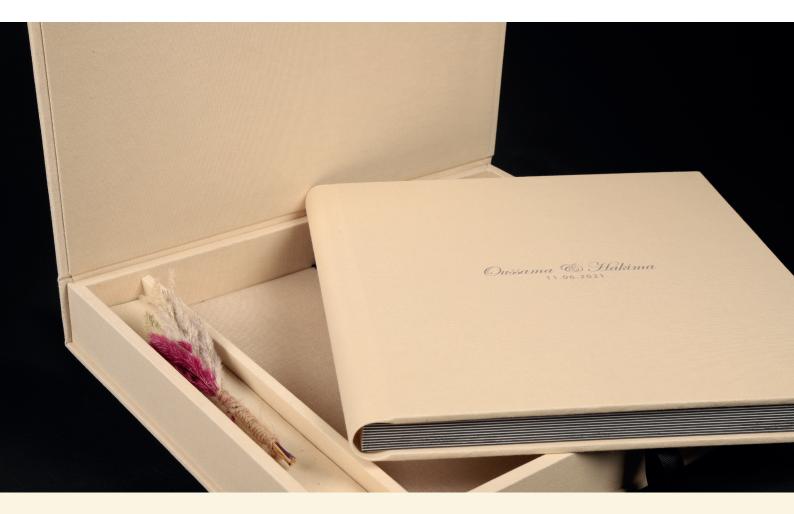

frame



Wall frame





COTTON







30cm x 80cm

# **CASA** Premium Albums

PHOTO COVER) ( WOOD

COTTON



#### **Album Colors**

#### **Album Sizes**





32,5cm x 65cm

30cm x 80cm



Wooden box



Table frame



Wall frame



PLEXIGLASS WOOD COTTON



#### **Album Colors**



#### **Album Sizes**





30cm x 80cm

32,5cm x 65cm





Wooden box



Table frame



Wall frame

# **POLI** Premium Albums





#### **Album Colors**

#### **Album Sizes**





32,5cm x 65cm





Wooden box



Table frame



Wall frame

# **LUCCA** Premium Albums



COTTON







PLEXIGLASS ) ( WOOD

COTTON





# ROSA **Premium Albums**

PLEXIGLASS WOOD COTTON





### **Album Sizes**





32,5cm x 65cm





Wooden box



**Table frame** 



Wall frame

# **MODA** Premium Albums

PLEXIGLASS ) ( WOOD

COTTON



## Album Colors



## **Album Sizes**





32,5cm x 65cm





Wooden box



Table frame



Wall frame