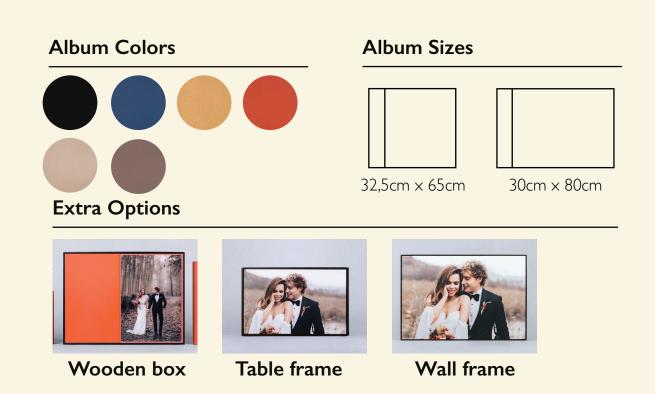

### **Album Colors**

#### **Album Sizes**

#### 32,5cm x 65cm

Wooden box

Table frame

Wall frame

COTTON

30cm x 80cm