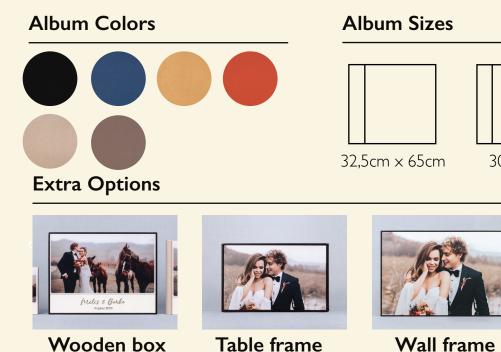

### **Album Colors**

#### **Album Sizes**

#### 32,5cm x 65cm

Wooden box

Table frame

Wall frame

COTTON

30cm x 80cm