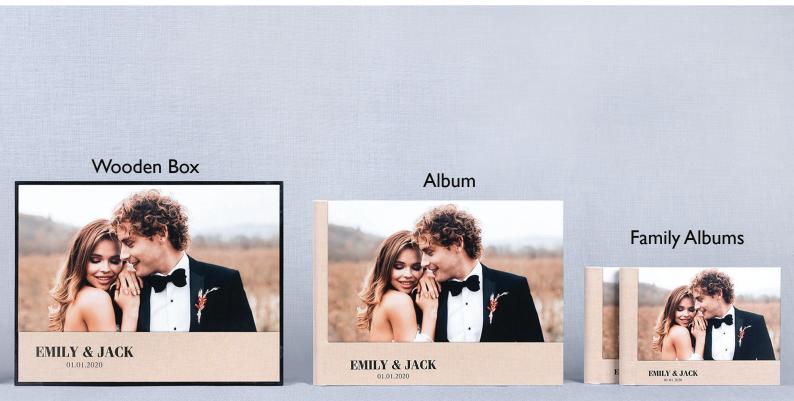

#### 32,5cm x 65cm

Wooden box

Table frame

Wall frame

COTTON

30cm x 80cm

#### **Album Sizes**

32,5cm x 65cm

30cm x 80cm

Wooden box

Table frame

Wall frame

PLEXIGLASS WOOD COTTON

#### **Album Sizes**

30cm x 80cm

32,5cm x 65cm

Wooden box

Table frame

Wall frame

#### **Album Sizes**

32,5cm x 65cm

Wooden box

Table frame

Wall frame

### **Album Sizes**

32,5cm x 65cm

Wooden box

**Table frame** 

Wall frame

## **Album Sizes**

32,5cm x 65cm

Wooden box

Table frame

Wall frame