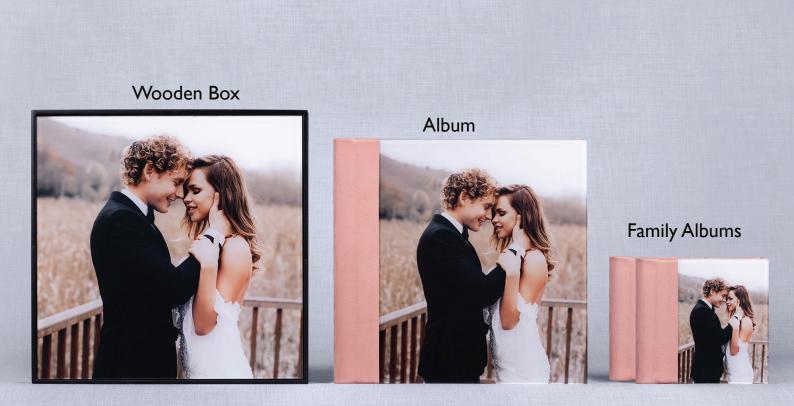

# **BORA** Premium Albums

PLEXIGLASS ) ( WOOD

FLOK

#### 32,5cm x 65cm

Wooden box

Table frame

Wall frame

COTTON

30cm x 80cm