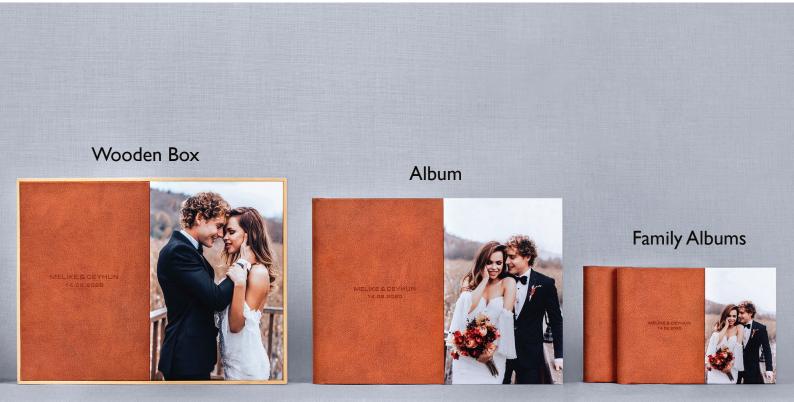

#### 32,5cm x 65cm

Wooden box

Table frame

Wall frame

COTTON

30cm x 80cm

# **CASA** Premium Albums

PHOTO COVER) ( WOOD

COTTON

#### **Album Sizes**

32,5cm x 65cm

30cm x 80cm

Wooden box

Table frame

Wall frame

PLEXIGLASS WOOD COTTON