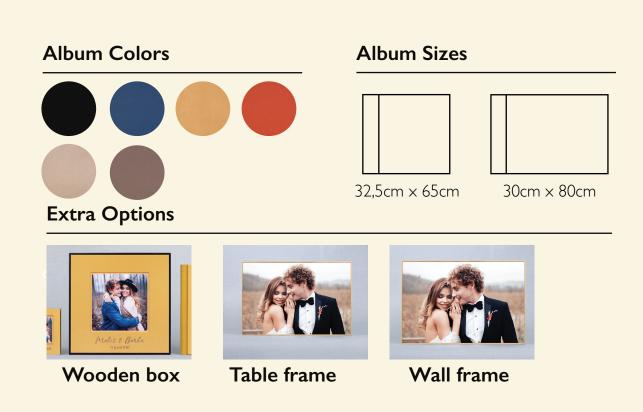

#### **Album Colors**

#### **Album Sizes**

32,5cm x 65cm

30cm x 80cm

Wooden box

Table frame

Wall frame

PLEXIGLASS WOOD COTTON