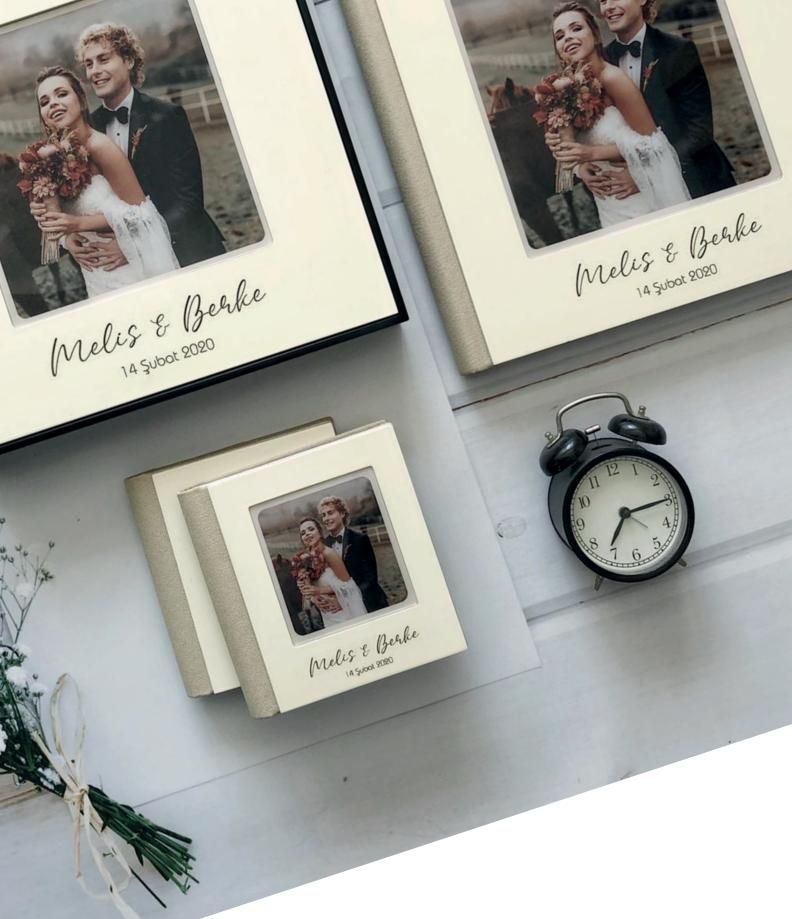

# **BORA** Premium Albums

PLEXIGLASS ) ( WOOD

FLOK

#### 32,5cm x 65cm

Wooden box

Table frame

Wall frame

COTTON

30cm x 80cm