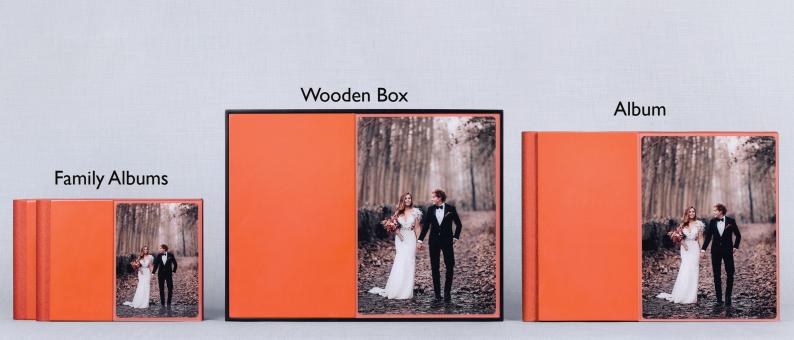

# **BORA** Premium Albums

PLEXIGLASS ) ( WOOD

FLOK

#### 32,5cm x 65cm

Wooden box

Table frame

Wall frame

COTTON

30cm x 80cm