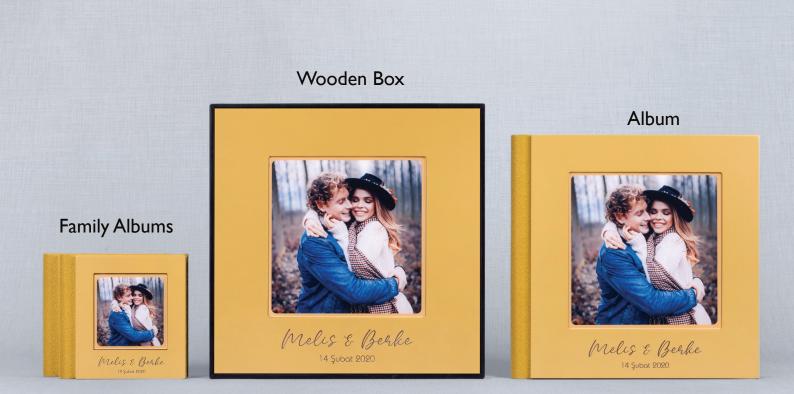

# **CASA** Premium Albums

PHOTO COVER) ( WOOD

COTTON

#### **Album Sizes**

32,5cm x 65cm

30cm x 80cm

Wooden box

Table frame

Wall frame

PLEXIGLASS WOOD COTTON