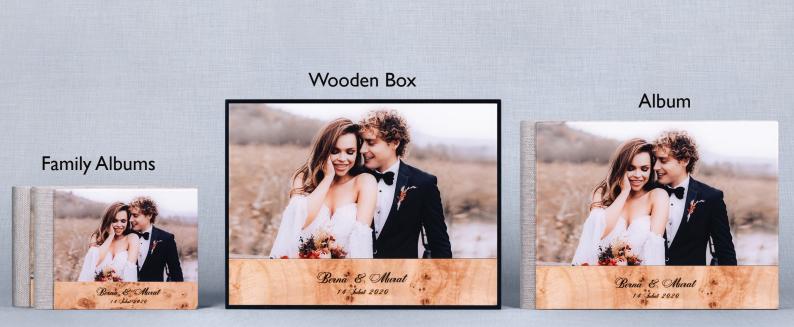

#### 32,5cm x 65cm

Wooden box

Table frame

Wall frame

COTTON

30cm x 80cm

#### **Album Sizes**

32,5cm x 65cm

30cm x 80cm

Wooden box

Table frame

Wall frame

PLEXIGLASS WOOD COTTON

#### **Album Sizes**

30cm x 80cm

32,5cm x 65cm

Wooden box

Table frame

Wall frame